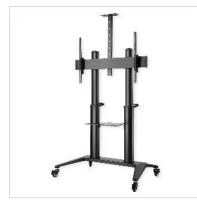

## ROLINE Ultra Large LCD/TV Mobile Cart, TV < 304cm (70" - 120"), up to 140 kg, black

Product No. Manufacturer Manufacturer No. EAN (single piece)

17.03.1263

17.03.1263

7630049623552

ROLINE

## Ideal for applications in conference or class rooms, easily suitable for meetings and presentations!

- Height Adjustable TV Cart
- Optional Webcam Mount included in the scope of delivery
- Free-tilting design between +5° and -10° for multiple monitor viewing angles
- Quick-release spring lock adjusts height effortlessly
- Quick assembly shelf assures easy post-intallation
- Cable management keeps everything organized
- D-Ring Handle: for quick and easy movement
- Sturdy base with heavy-duty casters
- Supports max. VESA: 1000 x 600
- Shelf Weight Capacity: 5 kg
- Camera Rack Weight Capacity: 5 kg
- Suggested screen size: up to 177,8 304,8 cm (70" 120")
- Maximum weight capacity: 140kg