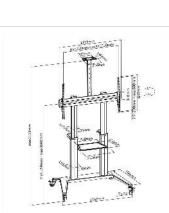

| Maximum weight<br>capacity            | 140 kg                  |
|---------------------------------------|-------------------------|
| Quantity of pivots                    | 2                       |
| Number of monitors                    | 1                       |
| Max. Screen diagonal<br>(cm)          | 304.8 cm                |
| Max. Screen diagonal<br>(inch)        | 120 inch                |
| Min. Screen diagonal<br>(cm)          | 177.8 cm                |
| Min. Screen diagonal<br>(inch)        | 70 inch                 |
| VESA 200 x 200 mm                     | yes                     |
| VESA 300 x 300 mm                     | yes                     |
| VESA 400 x 300 mm                     | yes                     |
| VESA 400 x 400 mm                     | yes                     |
| VESA 600 x 400 mm                     | yes                     |
| VESA 800 x 400 mm                     | yes                     |
| VESA 800 x 600 mm                     | yes                     |
| Material group                        | metal                   |
| Technical particularity               | Height: 1200 to 1650 mm |
| Height                                | 2333 mm                 |
| Width                                 | 1250 mm                 |
| Depth                                 | 760 mm                  |
| Weight                                | 34969.5 g               |
| Height of packaging<br>(single piece) | 300 mm                  |
| Width of packaging<br>(single piece)  | 800 mm                  |
| Depth of packaging<br>(single piece)  | 1200 mm                 |
|                                       |                         |