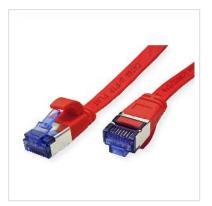

## VALUE FTP Patch Cord, Cat.6A (Class EA), extra-flat, red, 0.5 m

**Product No.** 21.99.2120

Manufacturer VALUE

**Manufacturer No.** 21.99.2120

**EAN (single piece)** 7630049623095

## Prepared flat cable with shielded RJ-45 plug on both ends

- Durable cables thanks to kink protection
- Extra flat cable for special applications
- Contact settings 1:1 in accordance with EIA/TIA 568, 8 lines
- Construction: internal line 8 wires, pairs shielded with aluminium clad foil
- Plug with gold plated contacts
- Colour: black

| Technical specifications |                    |  |
|--------------------------|--------------------|--|
| Manufacturer             | VALUE              |  |
| Product group            | Twisted Pair Cable |  |
| Product type             | F/UTP Patch Cord   |  |
| Colour                   | red                |  |
| Length                   | 0.5 m              |  |
| Shield type              | FTP                |  |
| Transfer quality         | Cat6A / Class EA   |  |