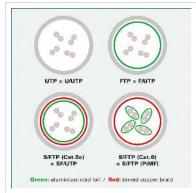

| Technical specifications |                    |  |
|--------------------------|--------------------|--|
| Manufacturer             | VALUE              |  |
| Product group            | Twisted Pair Cable |  |
| Product type             | F/UTP Patch Cord   |  |
| Colour                   | red                |  |
| Length                   | 0.5 m              |  |
| Shield type              | FTP                |  |
| Transfer quality         | Cat6A / Class EA   |  |

| Impedance                          | 100 Ohm    |
|------------------------------------|------------|
| Quantity of wires                  | 8          |
| Conductor type                     | Wire       |
| Crossed                            | No         |
| Ribbon cable                       | Yes        |
| Colour (Spout)                     | red        |
| Cable LSOH                         | No         |
| Side 1 Connector Type              | RJ-45      |
| Side 1 Connector<br>Gender         | Male       |
| Side 2 Connector Type              | RJ-45      |
| Side 2 Connector<br>Gender         | Male       |
| Connector Type RJ45                | Standard   |
| Technical particularity            | Flat cable |
| Weight                             | 14.7 g     |
| Height of packaging (single piece) | 20 mm      |
| Width of packaging (single piece)  | 30 mm      |
| Depth of packaging (single piece)  | 30 mm      |
| Package weight (single piece)      | 0.02 kg    |