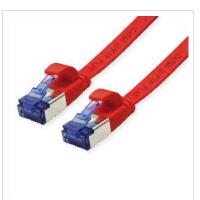

## VALUE FTP Patch Cord, Cat.6A (Class EA), extra-flat, red, 0.5 m

**Product No.** 21.99.2120

Manufacturer VALUE

**Manufacturer No.** 21.99.2120

**EAN (single piece)** 7630049623095

## Prepared flat cable with shielded RJ-45 plug on both ends

- Durable cables thanks to kink protection
- Extra flat cable for special applications
- Contact settings 1:1 in accordance with EIA/TIA 568, 8 lines
- Construction: internal line 8 wires, pairs shielded with aluminium clad foil
- Plug with gold plated contacts
- Colour: black

| Technical specifications |                    |  |
|--------------------------|--------------------|--|
| Manufacturer             | VALUE              |  |
| Product group            | Twisted Pair Cable |  |
| Product type             | F/UTP Patch Cord   |  |
| Colour                   | red                |  |
| Length                   | 0.5 m              |  |
| Shield type              | FTP                |  |
| Transfer quality         | Cat6A / Class EA   |  |