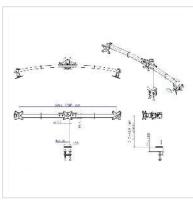

## **VALUE Triple LCD Arm, Desk Clamp, black**

**Product No.** 17.99.1136

Manufacturer VALUE

Manufacturer No. 17.99.1136

**EAN (single piece)** 7611990198450

- Designed for three monitors!
- Each display can be tilted to any angle you need
- Load capacity: up to 8 kg each monitor (up to 69 cm)
- The height of the LCD monitors is adjustable (up to 420 mm)
- Meets VESA 75 (75 x 75 mm) or VESA 100 (100 x 100 mm)
- Arm length: up to 1290 mm
- With a C-clamp for desk mount (30 110 mm)

| Technical specifications |                          |
|--------------------------|--------------------------|
| Manufacturer             | VALUE                    |
| Product group            | LCD-Monitor arms         |
| Product type             | Monitor Arms, Desk Clamp |
| Colour                   | black                    |
| Load capacity            | 24 kg                    |
| Quantity of pivots       | 5                        |
| Fixing                   | desk clamp               |
| Maximal arm length       | 1290 mm                  |
| Adjustments              | Adjustable spring gauge  |
| Inclinable               | Yes                      |
| Height adjustable        | Yes                      |