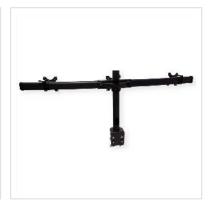

## **VALUE Triple LCD Arm, Desk Clamp, black**

**Product No.** 17.99.1136

Manufacturer VALUE

Manufacturer No. 17.99.1136

**EAN (single piece)** 7611990198450

- Designed for three monitors!
- Each display can be tilted to any angle you need
- Load capacity: up to 8 kg each monitor (up to 69 cm)
- The height of the LCD monitors is adjustable (up to 420 mm)
- Meets VESA 75 (75 x 75 mm) or VESA 100 (100 x 100 mm)
- Arm length: up to 1290 mm
- With a C-clamp for desk mount (30 110 mm)