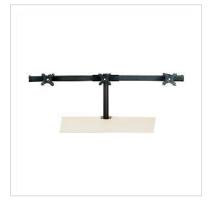

## **VALUE Triple LCD Arm, Desk Clamp, black**

**Product No.** 17.99.1136

Manufacturer VALUE

Manufacturer No. 17.99.1136

**EAN (single piece)** 7611990198450

- Designed for three monitors!
- Each display can be tilted to any angle you need
- Load capacity: up to 8 kg each monitor (up to 69 cm)
- The height of the LCD monitors is adjustable (up to 420 mm)
- Meets VESA 75 (75 x 75 mm) or VESA 100 (100 x 100 mm)
- Arm length: up to 1290 mm
- With a C-clamp for desk mount (30 110 mm)