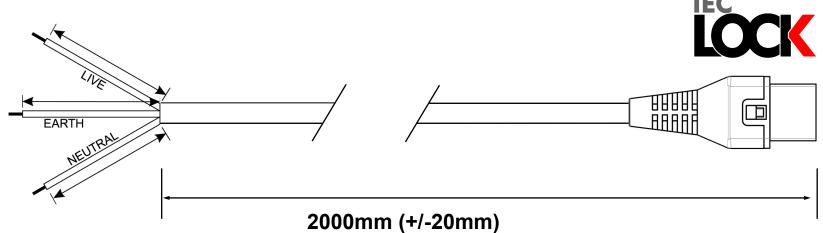

Page 1 of 1

DRAWN 08.08.2022 BY LSA

**AK5080** 

PC1025

**CABLE REQUIREMENTS:** 

Colour: BLACK

Type: 3 Core 1.00mm<sup>2</sup> H05VV-F

(European Approved)

**Conductor Colour Codes:** 

Earth (Green & Yellow) Neutral (Blue)

Neutral (Blue Live (Brown

Complete Powerlead Rated: 10A/250V

**PLUG / END A REQUIREMENTS:** 

Type: Free End

Colour:

Rating:

Reference:

See Further comments /
Terminations below.

**CONNECTOR / END B REQUIREMENTS:** 

Type: SW905

Colour: BLACK

Rating: 10A

Reference:

C13 IEC Lock Connector (European Approved)

Free End Overall Strip Lengths (Includes Terminations)

Live = 50mm (+/- 2mm) Earth = 50mm (+/- 2mm) Neutral = 50mm (+/- 2mm)

# **TERMINATIONS / FURTHER COMMENTS:**

LIVE / BROWN

Type: Stripped End

Size: 6mm

**NEUTRAL / BLUE** 

Type: Stripped End

Size: 6mm

**EARTH / GREEN & YELLOW** 

Type: Stripped End

Size: 6mm