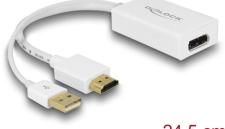

# Delock Adapter HDMI-A male > DisplayPort 1.2 female white

# Description

This adapter by Delock enables the connection of an DisplayPort monitor to the system via a free HDMI interface. The adapter supports a resolution up to 4K Ultra HD at 30 Hz and is backward compatible to Full-HD 1080p.

24,5 cm