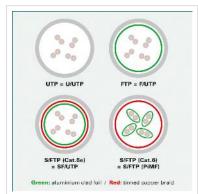

## Prepared flat cable with shielded RJ-45 plug on both ends

- Durable cables thanks to kink protection
- Extra flat cable for special applications
- Contact settings 1:1 in accordance with EIA/TIA 568, 8 lines
- Construction: internal line 8 wires, pairs shielded with aluminium clad foil
- Plug with gold plated contacts
- Colour: black

| Technical specifications |                    |  |
|--------------------------|--------------------|--|
| Manufacturer             | VALUE              |  |
| Product group            | Twisted Pair Cable |  |
| Product type             | U/FTP Patchcord    |  |
| Colour                   | blue               |  |
| Length                   | 2 m                |  |
| Shield type              | FTP                |  |
| Transfer quality         | Cat6A / Class EA   |  |

| Impedance                                                                                                                                                                                                       | 100 Ohm                                           |
|-----------------------------------------------------------------------------------------------------------------------------------------------------------------------------------------------------------------|---------------------------------------------------|
| Quantity of wires                                                                                                                                                                                               | 8                                                 |
| Conductor cross section (AWG)                                                                                                                                                                                   | AWG 32                                            |
| Conductor type                                                                                                                                                                                                  | Stranded                                          |
| Crossed                                                                                                                                                                                                         | no                                                |
| Ribbon cable                                                                                                                                                                                                    | yes                                               |
| Locking lever                                                                                                                                                                                                   | yes                                               |
| Anti-kink sleeve                                                                                                                                                                                                | Moulded-on                                        |
| Colour (Spout)                                                                                                                                                                                                  | blue                                              |
| Cable LSOH                                                                                                                                                                                                      | no                                                |
| Side 1 Connector Type                                                                                                                                                                                           | RJ-45                                             |
| Side 1 Connector<br>Gender                                                                                                                                                                                      | Male                                              |
| Side 2 Connector Type                                                                                                                                                                                           | RJ-45                                             |
| Side 2 Connector<br>Gender                                                                                                                                                                                      | Male                                              |
| Connector Type RJ45                                                                                                                                                                                             | Standard                                          |
| Technical particularity                                                                                                                                                                                         | Flat cable                                        |
| Weight                                                                                                                                                                                                          | 39.5 g                                            |
| Height of packaging (single piece)                                                                                                                                                                              | 20 mm                                             |
| Width of packaging (single piece)                                                                                                                                                                               | 100 mm                                            |
| Depth of packaging (single piece)                                                                                                                                                                               | 100 mm                                            |
| Package weight (single piece)                                                                                                                                                                                   | 0.02 kg                                           |
| Side 2 Connector Gender  Connector Type RJ45  Technical particularity  Weight  Height of packaging (single piece)  Width of packaging (single piece)  Depth of packaging (single piece)  Package weight (single | Male  Standard  Flat cable  39.5 g  20 mm  100 mm |