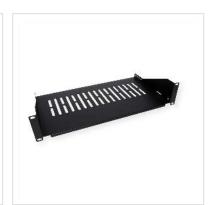

## VALUE 19"-Fixed Shelf, 485 x 250mm, max. 10kg, 2U, black

**Product No.** 26.99.0405

Manufacturer VALUE

**Manufacturer No.** 26.99.0405

**EAN (single piece)** 7630049627116

## Mounting rack for installation in 19-inch cabinets and wall-mounted enclosures

- 19" fixed shelf with maximum load capacity of 10 kg
- Suitable for cabinets and wall-mounted enclosures from 500 mm depth