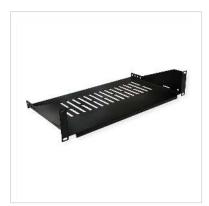

## VALUE 19"-Fixed Shelf, 485 x 250mm, max. 10kg, 2U, black

**Product No.** 26.99.0405

Manufacturer VALUE

**Manufacturer No.** 26.99.0405

**EAN (single piece)** 7630049627116

## Mounting rack for installation in 19-inch cabinets and wall-mounted enclosures

- 19" fixed shelf with maximum load capacity of 10 kg
- Suitable for cabinets and wall-mounted enclosures from 500 mm depth