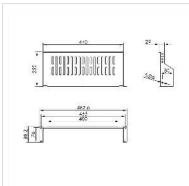

| Technical specifications          |                         |
|-----------------------------------|-------------------------|
| Manufacturer                      | VALUE                   |
| Product group                     | 19"-/10"-Equipment rack |
| Product type                      | 19"-tool carriers       |
| Colour                            | black                   |
| Extractable                       | No                      |
| 19" shelves required for mounting | 2                       |
| Footprint (WxD)                   | 440 x 250 mm            |
| Max. load capacity                | 10 kg                   |
| Required mounting height          | 2U                      |
| Height                            | 88 mm                   |
| Width                             | 485 mm                  |

| Depth                              | 250 mm |
|------------------------------------|--------|
| Weight                             | 1480 g |
| Height of packaging (single piece) | 100 mm |
| Width of packaging (single piece)  | 260 mm |
| Depth of packaging (single piece)  | 500 mm |
| Package weight (single piece)      | 1.6 kg |