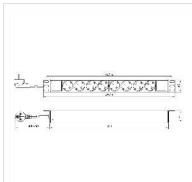

## 19" PDU with 8x German Type sockets and supply cable (1.8m) with German Type plug, 1U, for installation in 19" cabinets.

- 19" socket strip (1 U) for installation in 19" cabinets, incl. mounting bracket
- 8 German Type sockets (CEE 7/3)
- Arrangement of sockets: 45°
- Anodised aluminium profile
- Cable type: 1.8m H05VV-F 3G 1.5mm<sup>2</sup>, black
- Maximum load/power: 16A 4000W
- Colour: ALU / black RAL 9005
- Width: 440mm

| ON/OFF Switch                      | no                            |
|------------------------------------|-------------------------------|
| Number of socket pots              | 8                             |
| Quantity of outputs/angles         | 8 / 45°                       |
| Output alignment                   | Line                          |
| Socket type                        | 3P. German, CEE 7/3           |
| Material (casing)                  | Aluminium                     |
| Colour (Design profile)            | RAL 9005 black                |
| Connection cable                   | H05VV-F 3G 1,5mm <sup>2</sup> |
| Connector plug                     | CEE 7/7 German Type           |
| Plug type                          | 3P. German, CEE 7/7           |
| Regional use                       | Germany, Austria, Netherlands |
| Mains connection                   | Protective contact plug       |
| Height                             | 45 mm                         |
| Width                              | 482.6 mm                      |
| Depth                              | 45 mm                         |
| Weight                             | 800 g                         |
| Height of packaging (single piece) | 60 mm                         |
| Width of packaging (single piece)  | 90 mm                         |
| Depth of packaging (single piece)  | 500 mm                        |
| Package weight (single piece)      | 0.87 kg                       |