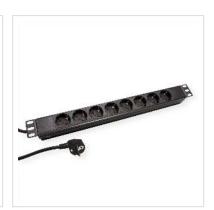

## 19" PDU with 8x German Type sockets and supply cable (1.8m) with German Type plug, 1U, for installation in 19" cabinets.

- 19" socket strip (1 U) for installation in 19" cabinets, incl. mounting bracket
- 8 German Type sockets (CEE 7/3)
- Arrangement of sockets: 45°
- Anodised aluminium profile
- Cable type: 1.8m H05VV-F 3G 1.5mm<sup>2</sup>, black
- Maximum load/power: 16A 4000W
- Colour: ALU / black RAL 9005
- Width: 440mm