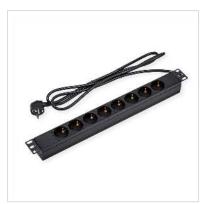

## 19" PDU with 8x German Type sockets and supply cable (1.8m) with German Type plug, 1U, for installation in 19" cabinets.

- 19" socket strip (1 U) for installation in 19" cabinets, incl. mounting bracket
- 8 German Type sockets (CEE 7/3)
- Arrangement of sockets: 45°
- Anodised aluminium profile
- Cable type: 1.8m H05VV-F 3G 1.5mm<sup>2</sup>, black
- Maximum load/power: 16A 4000W
- Colour: ALU / black RAL 9005
- Width: 440mm