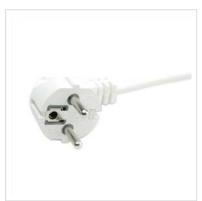

| Socket type                        | 3P. German, CEE 7/3               |
|------------------------------------|-----------------------------------|
| Material (casing)                  | plastic                           |
| Connection cable                   | H0V5VV-F3G 1,5mm <sup>2</sup> 3 m |
| Connector plug                     | Schuko                            |
| Plug type                          | 3P. German, CEE 7/7               |
| Regional use                       | Germany, Austria, Netherlands     |
| Mains connection                   | Protective contact plug           |
| Height                             | 40 mm                             |
| Width                              | 52 mm                             |
| Depth                              | 290 mm                            |
| Weight                             | 515.4 g                           |
| Height of packaging (single piece) | 50 mm                             |
| Width of packaging (single piece)  | 100 mm                            |
| Depth of packaging (single piece)  | 300 mm                            |
| Package weight (single piece)      | 0.46 kg                           |