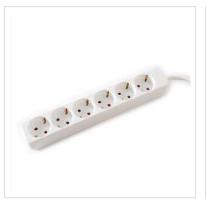

## **Power strip with safety shutter sockets**

- 6-way power strip with plastic housing
- Sockets are 45° rotated
- Colour: white

| Technical specifications   |                     |
|----------------------------|---------------------|
| Manufacturer               | VALUE               |
| Product group              | Power Bars          |
| Product type               | Power strip         |
| Colour                     | white               |
| Length                     | 3 m                 |
| Mounting form              | Desktop power strip |
| Max. capacitance           | 3600 W              |
| Max. voltage               | 250V AC             |
| ON/OFF Switch              | no                  |
| Number of socket pots      | 6                   |
| Quantity of outputs/angles | 6 / 45°             |
| Output alignment           | row                 |

| Socket type                        | 3P. German, CEE 7/3               |
|------------------------------------|-----------------------------------|
| Material (casing)                  | plastic                           |
| Connection cable                   | H0V5VV-F3G 1,5mm <sup>2</sup> 3 m |
| Connector plug                     | Schuko                            |
| Plug type                          | 3P. German, CEE 7/7               |
| Regional use                       | Germany, Austria, Netherlands     |
| Mains connection                   | Protective contact plug           |
| Height                             | 40 mm                             |
| Width                              | 52 mm                             |
| Depth                              | 290 mm                            |
| Weight                             | 515.4 g                           |
| Height of packaging (single piece) | 50 mm                             |
| Width of packaging (single piece)  | 100 mm                            |
| Depth of packaging (single piece)  | 300 mm                            |
| Package weight (single piece)      | 0.46 kg                           |