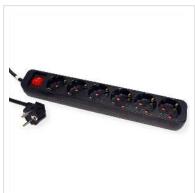

## Power strip with safety shutter sockets

- 6-way power strip with plastic housing
- Sockets are 45° rotated
- With illuminated 2-pole rocker switch
- Colour: black

| Technical specifications   |                     |  |
|----------------------------|---------------------|--|
| Manufacturer               | ROLINE              |  |
| Product group              | Power Bars          |  |
| Product type               | Power strip         |  |
| Colour                     | black               |  |
| Length                     | 6 m                 |  |
| Mounting form              | Desktop power strip |  |
| Max. capacitance           | 3600 W              |  |
| Max. voltage               | 250V AC             |  |
| ON/OFF Switch              | Yes                 |  |
| Number of socket pots      | 6                   |  |
| Quantity of outputs/angles | 6 / 45°             |  |
| Output alignment           | row                 |  |