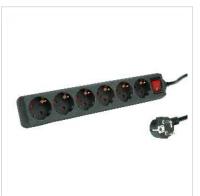

## ROLINE Power Strip, 6-way, with Switch, black, 6 m

**Product No.** 19.07.1076

ROLINE

**Manufacturer No.** 19.07.1076

**EAN (single piece)** 7630049612242

Manufacturer

## Power strip with safety shutter sockets

- 6-way power strip with plastic housing
- Sockets are 45° rotated
- With illuminated 2-pole rocker switch
- Colour: black

| Technical specifications   |                     |  |
|----------------------------|---------------------|--|
| Manufacturer               | ROLINE              |  |
| Product group              | Power Bars          |  |
| Product type               | Power strip         |  |
| Colour                     | black               |  |
| Length                     | 6 m                 |  |
| Mounting form              | Desktop power strip |  |
| Max. capacitance           | 3600 W              |  |
| Max. voltage               | 250V AC             |  |
| ON/OFF Switch              | Yes                 |  |
| Number of socket pots      | 6                   |  |
| Quantity of outputs/angles | 6 / 45°             |  |
| Output alignment           | row                 |  |