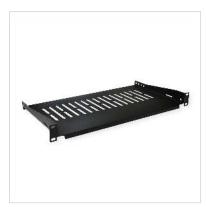

## VALUE 19"-Fixed Shelf, 485 x 250mm, max. 10 kg, 1U, black

**Product No.** 26.99.0401

**Manufacturer** VALUE

**Manufacturer No.** 26.99.0401

**EAN (single piece)** 7630049627079

## Mounting rack for installation in 19-inch cabinets and wall-mounted enclosures

- 19" fixed shelf with maximum load capacity of 10 kg
- Suitable for cabinets and wall-mounted enclosures from 500 mm depth

| Technical specifications          |                         |
|-----------------------------------|-------------------------|
| Manufacturer                      | VALUE                   |
| Product group                     | 19"-/10"-Equipment rack |
| Product type                      | 19"-tool carriers       |
| Colour                            | black                   |
| Extractable                       | No                      |
| 19" shelves required for mounting | 1                       |
| Footprint (WxD)                   | 440 x 250 mm            |
| Max. load capacity                | 10 kg                   |
| Required mounting height          | 1U                      |
| Height                            | 44 mm                   |
| Width                             | 485 mm                  |