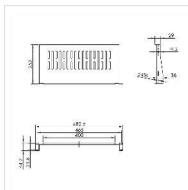

| Technical specifications          |                         |
|-----------------------------------|-------------------------|
| Manufacturer                      | VALUE                   |
| Product group                     | 19"-/10"-Equipment rack |
| Product type                      | 19"-tool carriers       |
| Colour                            | black                   |
| Extractable                       | No                      |
| 19" shelves required for mounting | 1                       |
| Footprint (WxD)                   | 440 x 250 mm            |
| Max. load capacity                | 10 kg                   |
| Required mounting height          | 1U                      |
| Height                            | 44 mm                   |
| Width                             | 485 mm                  |

| Depth                              | 250 mm |
|------------------------------------|--------|
| Weight                             | 1050 g |
| Height of packaging (single piece) | 80 mm  |
| Width of packaging (single piece)  | 490 mm |
| Depth of packaging (single piece)  | 260 mm |
| Package weight (single piece)      | 1.2 kg |