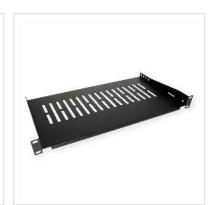

## VALUE 19"-Fixed Shelf, 485 x 250mm, max. 10 kg, 1U, black

**Product No.** 26.99.0401

**Manufacturer** VALUE

**Manufacturer No.** 26.99.0401

**EAN (single piece)** 7630049627079

## Mounting rack for installation in 19-inch cabinets and wall-mounted enclosures

- 19" fixed shelf with maximum load capacity of 10 kg
- Suitable for cabinets and wall-mounted enclosures from 500 mm depth

| Technical specifications          |                         |
|-----------------------------------|-------------------------|
| Manufacturer                      | VALUE                   |
| Product group                     | 19"-/10"-Equipment rack |
| Product type                      | 19"-tool carriers       |
| Colour                            | black                   |
| Extractable                       | No                      |
| 19" shelves required for mounting | 1                       |
| Footprint (WxD)                   | 440 x 250 mm            |
| Max. load capacity                | 10 kg                   |
| Required mounting height          | 1U                      |
| Height                            | 44 mm                   |
| Width                             | 485 mm                  |