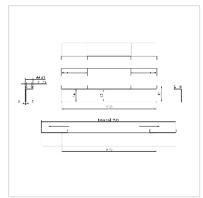

## Slide rails for supporting heavy 19" shelves for screw mounting on the 19" grid spars. Suitable for cabinet depths from 800 mm to 1000 mm

- Slide rails, screw mounting on the 19" grid spars
- Suitable for cabinet depths from 800-1100mm
- Serve to support heavy 19" shelves
- Two 19" levels are required for mounting
- Maximum load 90kg

| Technical specifications           |                  |
|------------------------------------|------------------|
| Manufacturer                       | VALUE            |
| Product group                      | 19"-/10"-Shelf   |
| Product type                       | Slide            |
| Colour                             | black            |
| Scope of delivery                  | 1 pair (2 rails) |
| Maximum weight capacity            | 90 kg            |
| Weight                             | 3.53 kg          |
| Height of packaging (single piece) | 70 mm            |

| Width of packaging (single piece) | 120 mm |
|-----------------------------------|--------|
| Depth of packaging (single piece) | 630 mm |
| Package weight (single piece)     | 4 kg   |