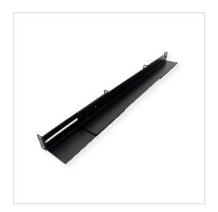

## Slide rails for supporting heavy 19" shelves for screw mounting on the 19" grid spars. Suitable for cabinet depths from 800 mm to 1000 mm

- Slide rails, screw mounting on the 19" grid spars
- Suitable for cabinet depths from 800-1100mm
- Serve to support heavy 19" shelves
- Two 19" levels are required for mounting
- Maximum load 90kg