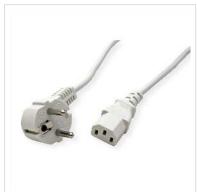

## VALUE Power Cable, straight IEC Conncector, white, 1.8 m

Product No. 19.99.1019
Manufacturer VALUE

**Manufacturer No.** 19.99.1019

**EAN (single piece)** 7611990132287

Cable with safety plug 90° angulate (Schuko plug) and IEC 320-C13

Plugs: Schuko plug to C13 plug
Nominal data: 250V AC/2.5A

• Colour: white

| Technical specifications   |                                                   |
|----------------------------|---------------------------------------------------|
| Manufacturer               | VALUE                                             |
| Product group              | Cable                                             |
| Product type               | Power Cables                                      |
| Colour                     | white                                             |
| Length                     | 1.8 m                                             |
| Connection ports           | 3P. German, CEE 7/7 Male / IEC320 C13, 10A Female |
| Side 1 Connector Type      | 3P. German, CEE 7/7                               |
| Side 1 Connector<br>Gender | Male                                              |
| Side 2 Connector Type      | IEC320 C13, 10A                                   |
| Side 2 Connector<br>Gender | Female                                            |