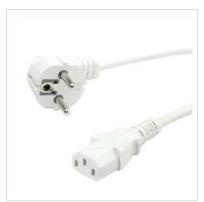

## VALUE Power Cable, straight IEC Conncector, white, 1.8 m

Product No. 19.99.1019
Manufacturer VALUE

**Manufacturer No.** 19.99.1019

**EAN (single piece)** 7611990132287

Cable with safety plug 90° angulate (Schuko plug) and IEC 320-C13

Plugs: Schuko plug to C13 plug
Nominal data: 250V AC/2.5A

• Colour: white

| Technical specifications   |                                                   |
|----------------------------|---------------------------------------------------|
| Manufacturer               | VALUE                                             |
| Product group              | Cable                                             |
| Product type               | Power Cables                                      |
| Colour                     | white                                             |
| Length                     | 1.8 m                                             |
| Connection ports           | 3P. German, CEE 7/7 Male / IEC320 C13, 10A Female |
| Side 1 Connector Type      | 3P. German, CEE 7/7                               |
| Side 1 Connector<br>Gender | Male                                              |
| Side 2 Connector Type      | IEC320 C13, 10A                                   |
| Side 2 Connector<br>Gender | Female                                            |