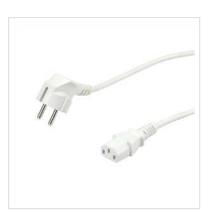

## VALUE Power Cable, straight IEC Conncector, white, 1.8 m

Product No. 19.99.1019
Manufacturer VALUE

**Manufacturer No.** 19.99.1019

**EAN (single piece)** 7611990132287

Cable with safety plug 90° angulate (Schuko plug) and IEC 320-C13

Plugs: Schuko plug to C13 plug
Nominal data: 250V AC/2.5A

• Colour: white

| Technical specifications   |                                                   |
|----------------------------|---------------------------------------------------|
| Manufacturer               | VALUE                                             |
| Product group              | Cable                                             |
| Product type               | Power Cables                                      |
| Colour                     | white                                             |
| Length                     | 1.8 m                                             |
| Connection ports           | 3P. German, CEE 7/7 Male / IEC320 C13, 10A Female |
| Side 1 Connector Type      | 3P. German, CEE 7/7                               |
| Side 1 Connector<br>Gender | Male                                              |
| Side 2 Connector Type      | IEC320 C13, 10A                                   |
| Side 2 Connector<br>Gender | Female                                            |