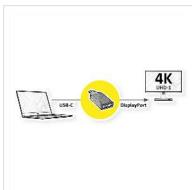

## Connect a DP (DisplayPort) monitor or projector with a Displayport connection to your e.g. MacBook with USB type C connector.

- USB 3.1 Type C to DisplayPort DP Cableadapter for Macbook
- Connect your MacBook with USB-C port to any DisplayPort DP display or projector
- This adapter allows you to mirror your MacBook display to your DisplayPort DP-enabled TV or display
- · Portable design
- No power adapter required
- Connectors: DisplayPort Female and Type C Male
- DisplayPort Version 1.2 allows increased resolutions, higher refresh rates, and greater color depth

## Remark: Support of "Alternate Mode (DP Alt Mode)" required

| Technical specifications |                                   |
|--------------------------|-----------------------------------|
| Manufacturer             | ROLINE                            |
| Product group            | Adapters, Terminators, Converters |
| Product type             | USB-DisplayPort Adapter           |
| Colour                   | black                             |
| Max. resolution          | 4096 x 2560 @60Hz (4K)            |
| Side 1 connection (PC)   | Typ C Male                        |