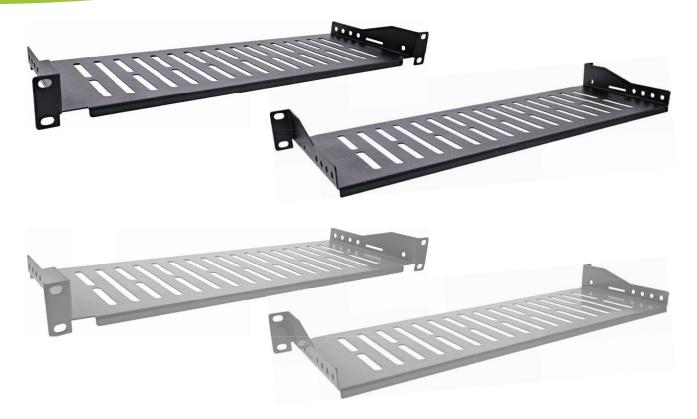

## **INLINE® 19" SHELF, 150MM, 10KG, 1U**

Discover our premium 19-inch shelf, an ideal solution for efficiently organising your server and network equipment. With a depth of 150 mm and a load capacity of 10 kg, this shelf provides a robust platform for your equipment, while its compact 1U height minimises space requirements.

Made from high-quality, powder-coated SPCC (Steel Plate Cold Rolled Commercial) steel, the shelf features a hard-wearing surface that protects against corrosion and ensures long-lasting aesthetics. The powder coating not only gives it a modern look, but also provides additional resistance to external influences.

| Art. Nr. | Colour          | Depth  | EAN           |
|----------|-----------------|--------|---------------|
| 19114A   | Black (RAL9005) | 150 mm | 4043718319299 |
| 19114B   | Grey (RAL7035)  | 150 mm | 4043718319305 |