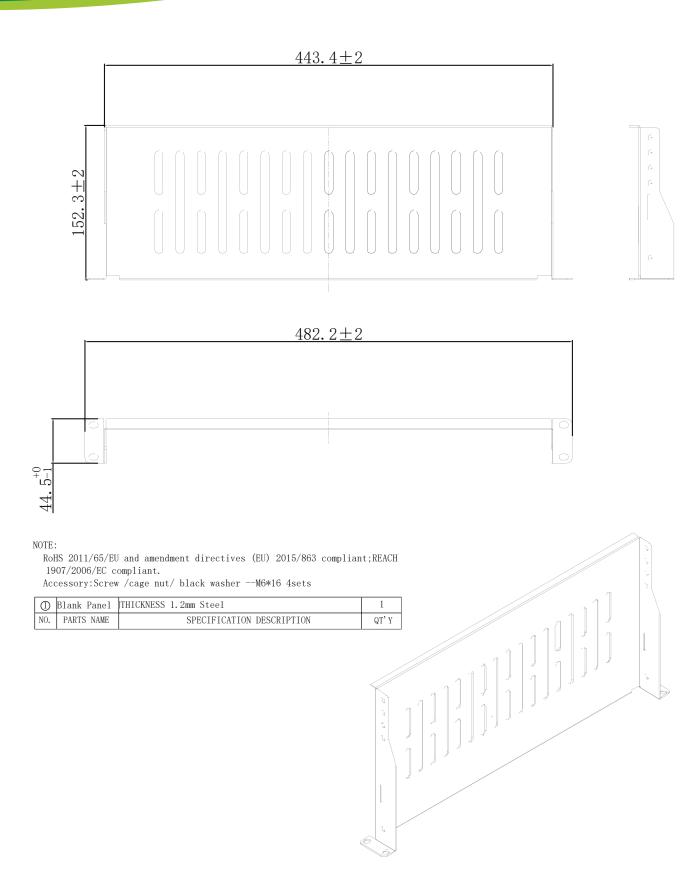

## **INLINE® 19" SHELF, 150MM, 10KG, 1U**

Discover our premium 19-inch shelf, an ideal solution for efficiently organising your server and network equipment. With a depth of 150 mm and a load capacity of 10 kg, this shelf provides a robust platform for your equipment, while its compact 1U height minimises space requirements.

| Technische Daten       |                  |  |
|------------------------|------------------|--|
| Brand:                 | InLine®          |  |
| Depth:                 | 150 mm           |  |
| Height unit:           | 1 U              |  |
| Installation system:   | 19" rackmount    |  |
| Material:              | SPCC sheet steel |  |
| Max. capacity:         | 10 kg            |  |
| Operation temperature: | -40 to +80 °C    |  |
| Storage temperature:   | -40 to +85 °C    |  |
| Type:                  | Shelf            |  |