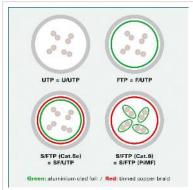

| Technical specifications |                    |  |
|--------------------------|--------------------|--|
| Manufacturer             | VALUE              |  |
| Product group            | Twisted Pair Cable |  |
| Product type             | F/UTP Patch Cord   |  |
| Colour                   | red                |  |
| Length                   | 1 m                |  |
| Shield type              | FTP                |  |
| Transfer quality         | Cat6A / Class EA   |  |