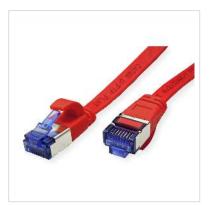

## VALUE FTP Patch Cord, Cat.6A (Class EA), extra-flat, red, 1 m

**Product No.** 21.99.2121

Manufacturer VALUE

**Manufacturer No.** 21.99.2121

**EAN (single piece)** 7630049623101

## Prepared flat cable with shielded RJ-45 plug on both ends

- Durable cables thanks to kink protection
- Extra flat cable for special applications
- Contact settings 1:1 in accordance with EIA/TIA 568, 8 lines
- Construction: internal line 8 wires, pairs shielded with aluminium clad foil
- Plug with gold plated contacts
- Colour: black

| Technical specifications |                    |  |
|--------------------------|--------------------|--|
| Manufacturer             | VALUE              |  |
| Product group            | Twisted Pair Cable |  |
| Product type             | F/UTP Patch Cord   |  |
| Colour                   | red                |  |
| Length                   | 1 m                |  |
| Shield type              | FTP                |  |
| Transfer quality         | Cat6A / Class EA   |  |