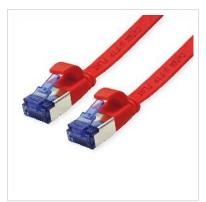

## VALUE FTP Patch Cord, Cat.6A (Class EA), extra-flat, red, 1 m

**Product No.** 21.99.2121

Manufacturer VALUE

**Manufacturer No.** 21.99.2121

**EAN (single piece)** 7630049623101

## Prepared flat cable with shielded RJ-45 plug on both ends

- Durable cables thanks to kink protection
- Extra flat cable for special applications
- Contact settings 1:1 in accordance with EIA/TIA 568, 8 lines
- Construction: internal line 8 wires, pairs shielded with aluminium clad foil
- Plug with gold plated contacts
- Colour: black

| Technical specifications |                    |  |
|--------------------------|--------------------|--|
| Manufacturer             | VALUE              |  |
| Product group            | Twisted Pair Cable |  |
| Product type             | F/UTP Patch Cord   |  |
| Colour                   | red                |  |
| Length                   | 1 m                |  |
| Shield type              | FTP                |  |
| Transfer quality         | Cat6A / Class EA   |  |