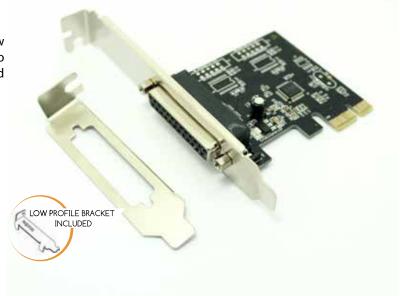

PCI-E card of one Parallel Port appPCIE1P

The APPPCIE1P is a PCI-E card with high and low profile, which will add an additional parallel port to your PC that provides seamless communication and effective performance.

Extend the connectivity of your equipment!

Up to 1,5 Mbps.

Includes low profile bracket

PCI-E revision 1.0a

# **PACKAGE CONTENTS**

- APPPCIE1P
- Low profile Bracket
- Quick Installation Guide
- Installation Cd