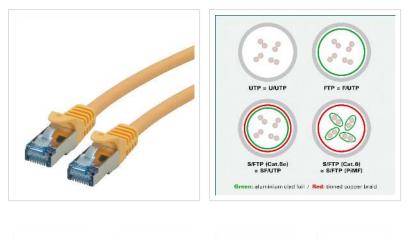

- Patch cable for networking connections between devices.
- Prepared double shielded Twisted Pair cable with screened RJ-45 connectors on both ends.
- Durable due to moulded kink protection.
- Flexible cable, suitable for narrow bending.
- High quality plugs with gold plated contacts.
- Contact settings 1:1, in accordance with the EIA/TIA 568 standard.
- Construction: 4-pair stranded copper wire.
- Complete braid shielding. Pairs shielded with aluminium clad polyester foil.

| Shield type                           | SFTP             |
|---------------------------------------|------------------|
| Transfer quality                      | Cat6A / Class EA |
| Component-Level<br>certified          | Yes              |
| Quantity of wires                     | 8                |
| Conductor type                        | Wire             |
| Crossed                               | No               |
| Colour (Spout)                        | yellow           |
| Cable LSOH                            | Yes              |
| Side 1 Connector Type                 | RJ-45            |
| Side 1 Connector<br>Gender            | Male             |
| Side 2 Connector Type                 | RJ-45            |
| Side 2 Connector<br>Gender            | Male             |
| Connector Type RJ45                   | Standard         |
| Weight                                | 80.2 g           |
| Height of packaging<br>(single piece) | 20 mm            |
| Width of packaging<br>(single piece)  | 180 mm           |
| Depth of packaging<br>(single piece)  | 180 mm           |
| Package weight (single<br>piece)      | 0.091 kg         |