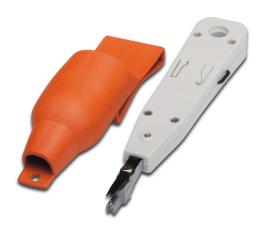

#### **LSA Punch Down Tool**

The DIGITUS® LSA punch down tool is the ideal tool for cable installation in LSA strips. Due to the ability of simultaneously punch down of the cable and cutting of protruding wire ends, as well as the practical extraction and unlocking device, it is the optimal addition of yourtool portfolio. The delivery comes with a protecting synthetic lether case.

## **Includes Extraction- and Unlocking Device**

- Area of application: For cutting off the protruding wire ends
- General properties:
- Includes synthetic leather carry case
- Includes extraction- and unlocking device