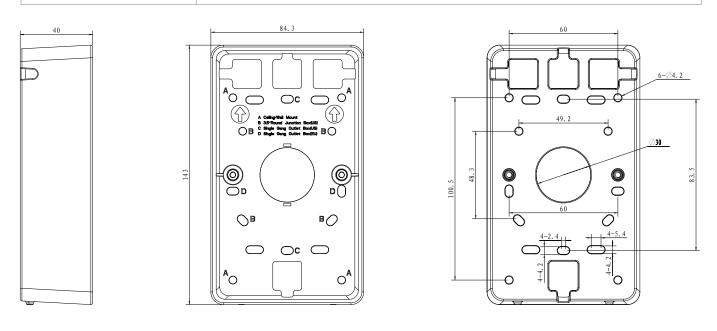

## **Specifications**

| Appearance                        | Apple White                                                                                    |
|-----------------------------------|------------------------------------------------------------------------------------------------|
| Material                          | Plastics                                                                                       |
| Weight                            | 100.5g                                                                                         |
| Product Dimensions<br>(W × D × H) | 5.6 × 3.3 × 1.6 in (143 × 84.3 × 40mm)                                                         |
| Package Contents                  | Junction Box, Mounting Accessories                                                             |
| Compatible APs                    | EAP775-Wall V1.0, EAP725-Wall V1.0, Festa F65-Wall V1.0,<br>EAP655-Wall V1.0, EAP615-Wall V1.0 |